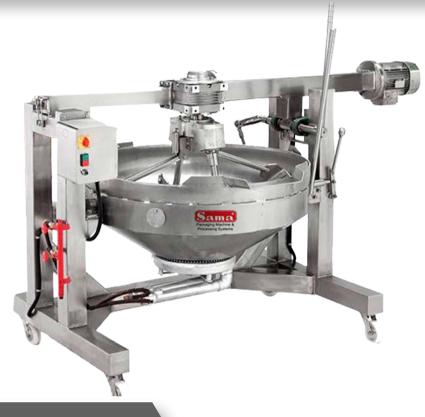

## HALWA MACHINE

## Features

- Top to bottom S.S.304/anodized parts
- Inbuilt High Capacity Gas Burner with flow control
- Machine can be tilted for removing material
- Easy locking mechanism for kadai while tilting
- Huge Saving of gas & heat due to extra cover on kadai
- Life time no lubricating/greasing require
- In built Ac Drive for controlling rotation speed
- Castor Mounted for easy movement

## **Technical Specification**

Length: 205cm, Width: 115cm, Height: 120cm net weight: 350kg Electricity: 220v Ac 1Phase 50Hz 1.5 KW Capacity: 80 Ltr Bowl capacity Diameter of Bowl: 100cm depth 33cm Thickness: 8mm